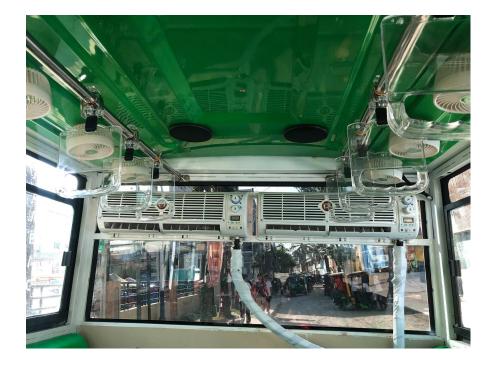

## **SPEEDBOAT**

| Speedboat        | Dimensions    |
|------------------|---------------|
| Sides            | 769cm x 140cm |
| Roof             | 245cm x 630cm |
| Interior Ceiling | 260cm x 680cm |