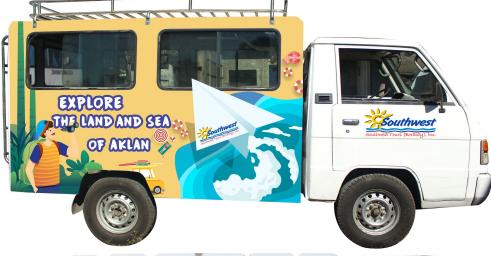

### **EXTERNAL - SIDE**

| Vehicle Type  | Unit | Capacity  | Dimensions    |
|---------------|------|-----------|---------------|
| Hino          | Bus  | 49-seater | 480cm x 175cm |
| Yutong        | Bus  | 49-seater | 425cm x 172cm |
| Higer         | Bus  | 49-seater | 456cm x 190cm |
| Kia Grandbird | Bus  | 49-seater | 483cm x 141cm |
| Higer         | Bus  | 45-seater | 398cm x 182cm |
| Grandeza      | Bus  | 45-seater | 486cm x 177cm |
| Kinglong      | Bus  | 45-seater | 403cm x 159cm |
| Yutong        | Bus  | 45-seater | 425cm x 172cm |
| Creator       | Bus  | 43-seater | 492cm x 170cm |
| Hino          | Bus  | 43-seater | 360cm x 156cm |
| Yutong        | Bus  | 35-seater | 305cm x 152cm |
| Sparkling     | Bus  | 33-seater | 304cm x 155cm |
| Yutong        | Bus  | 33-seater | 305cm x 152cm |
| Higer         | Bus  | 33-seater | 303cm x 152cm |

### **EXTERNAL - SIDE**

| Vehicle Type  | Unit    | Capacity  | Dimensions    |
|---------------|---------|-----------|---------------|
| Rosa          | Coaster | 21-seater | 367cm x 113cm |
| Coaster       | Coaster | 18-seater | 306cm x 106cm |
| Hyundai       | Coaster | 18-seater | 319cm x 110cm |
| Foton Toano   | Van     | 15-seater | 205cm x 99cm  |
| Higer         | Van     | 12-seater | 175cm x 103cm |
| Commuter      | Van     | 12-seater | 178cm x 102cm |
| Joylong       | Van     | 12-seater | 175cm x 103cm |
| Grandia       | Van     | 12-seater | 175cm x 103cm |
| Grandia       | Van     | 10-seater | 175cm x 103cm |
| Super Grandia | Van     | 8-seater  | 176cm x 102cm |
| Vios          | Car     | 4-seater  | 204cm x 84cm  |
| Mirage        | Car     | 4-seater  | 178cm x 85cm  |
| Altis         | Car     | 4-seater  | 204cm x 84cm  |

### **EXTERNAL - REAR**

| Vehicle Type  | Unit | Capacity  | Dimensions    |
|---------------|------|-----------|---------------|
| Hino          | Bus  | 49-seater | 233cm x 157cm |
| Yutong        | Bus  | 49-seater | 234cm x 247cm |
| Higer         | Bus  | 49-seater | 235cm x 143cm |
| Kia Grandbird | Bus  | 49-seater | 207cm x 188cm |
| Higer         | Bus  | 45-seater | 233cm x 306cm |
| Grandeza      | Bus  | 45-seater | 240cm x 144cm |
| Kinglong      | Bus  | 45-seater | 183cm x 89cm  |
| Yutong        | Bus  | 45-seater | 234cm x 247cm |
| Creator       | Bus  | 43-seater | 234cm x 228cm |
| Hino          | Bus  | 43-seater | 230cm x 139cm |
| Yutong        | Bus  | 35-seater | 227cm x 221cm |
| Sparkling     | Bus  | 33-seater | 233cm x 138cm |
| Yutong        | Bus  | 33-seater | 227cm x 221cm |

# **EXTERNAL - REAR**

| Vehicle Type  | Unit    | Capacity  | Dimensions    |
|---------------|---------|-----------|---------------|
| Rosa          | Coaster | 21-seater | 195cm x 225cm |
| Coaster       | Coaster | 18-seater | 164cm x 295cm |
| Hyundai       | Coaster | 18-seater | 199cm x 184cm |
| Foton Toano   | Van     | 15-seater | 187cm x 111cm |
| Higer         | Van     | 12-seater | 164cm x 141cm |
| Commuter      | Van     | 12-seater | 164cm x 141cm |
| Joylong       | Van     | 12-seater | 164cm x 141cm |
| Grandia       | Van     | 12-seater | 184cm x 177cm |
| Grandia       | Van     | 10-seater | 184cm x 177cm |
| Super Grandia | Van     | 8-seater  | 176cm x 143cm |
| Vios          | Car     | 4-seater  | 117cm x 64cm  |
| Mirage        | Car     | 4-seater  | 117cm x 64cm  |
| Altis         | Car     | 4-seater  | 117cm x 64cm  |