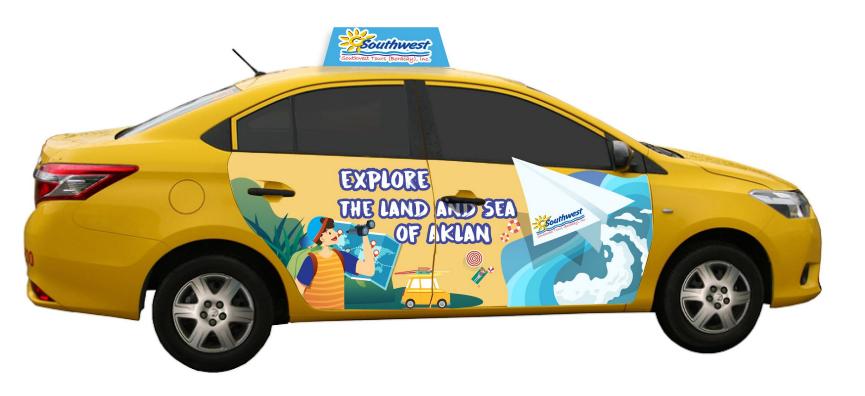

### **AIRPORT YELLOW TAXI**

| Yellow Taxi             | Dimensions          |
|-------------------------|---------------------|
| Sides                   | 204cm x 84cm        |
| Rear Sticker            | 117cm x 64cm        |
| Triangle Stand (Topper) | 120cm x 35cm x 35cm |