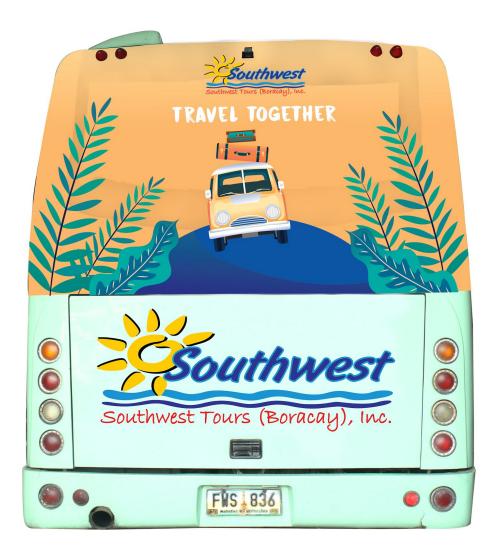

### **EXTERNAL - REAR**

| Vehicle Type  | Unit | Capacity  | Dimensions    |
|---------------|------|-----------|---------------|
| Hino          | Bus  | 49-seater | 233cm x 157cm |
| Yutong        | Bus  | 49-seater | 234cm x 247cm |
| Higer         | Bus  | 49-seater | 235cm x 143cm |
| Kia Grandbird | Bus  | 49-seater | 207cm x 188cm |
| Higer         | Bus  | 45-seater | 233cm x 306cm |
| Grandeza      | Bus  | 45-seater | 240cm x 144cm |
| Kinglong      | Bus  | 45-seater | 183cm x 89cm  |
| Yutong        | Bus  | 45-seater | 234cm x 247cm |
| Creator       | Bus  | 43-seater | 234cm x 228cm |
| Hino          | Bus  | 43-seater | 230cm x 139cm |
| Yutong        | Bus  | 35-seater | 227cm x 221cm |
| Sparkling     | Bus  | 33-seater | 233cm x 138cm |
| Yutong        | Bus  | 33-seater | 227cm x 221cm |

# **EXTERNAL - REAR**

| Vehicle Type  | Unit    | Capacity  | Dimensions    |
|---------------|---------|-----------|---------------|
| Rosa          | Coaster | 21-seater | 195cm x 225cm |
| Coaster       | Coaster | 18-seater | 164cm x 295cm |
| Hyundai       | Coaster | 18-seater | 199cm x 184cm |
| Foton Toano   | Van     | 15-seater | 187cm x 111cm |
| Higer         | Van     | 12-seater | 164cm x 141cm |
| Commuter      | Van     | 12-seater | 164cm x 141cm |
| Joylong       | Van     | 12-seater | 164cm x 141cm |
| Grandia       | Van     | 12-seater | 184cm x 177cm |
| Grandia       | Van     | 10-seater | 184cm x 177cm |
| Super Grandia | Van     | 8-seater  | 176cm x 143cm |
| Vios          | Car     | 4-seater  | 117cm x 64cm  |
| Mirage        | Car     | 4-seater  | 117cm x 64cm  |
| Altis         | Car     | 4-seater  | 117cm x 64cm  |