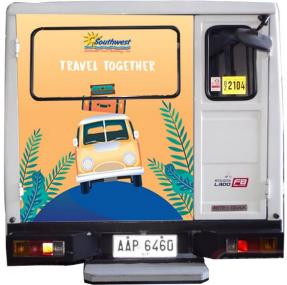

### **EXTERNAL - SIDE**

| Vehicle Type  | Unit    | Capacity  | Dimensions    |
|---------------|---------|-----------|---------------|
| Rosa          | Coaster | 21-seater | 367cm x 113cm |
| Coaster       | Coaster | 18-seater | 306cm x 106cm |
| Hyundai       | Coaster | 18-seater | 319cm x 110cm |
| Foton Toano   | Van     | 15-seater | 205cm x 99cm  |
| Higer         | Van     | 12-seater | 175cm x 103cm |
| Commuter      | Van     | 12-seater | 178cm x 102cm |
| Joylong       | Van     | 12-seater | 175cm x 103cm |
| Grandia       | Van     | 12-seater | 175cm x 103cm |
| Grandia       | Van     | 10-seater | 175cm x 103cm |
| Super Grandia | Van     | 8-seater  | 176cm x 102cm |
| Vios          | Car     | 4-seater  | 204cm x 84cm  |
| Mirage        | Car     | 4-seater  | 178cm x 85cm  |
| Altis         | Car     | 4-seater  | 204cm x 84cm  |

# **EXTERNAL - REAR**

| Vehicle Type  | Unit    | Capacity  | Dimensions    |
|---------------|---------|-----------|---------------|
| Rosa          | Coaster | 21-seater | 195cm x 225cm |
| Coaster       | Coaster | 18-seater | 164cm x 295cm |
| Hyundai       | Coaster | 18-seater | 199cm x 184cm |
| Foton Toano   | Van     | 15-seater | 187cm x 111cm |
| Higer         | Van     | 12-seater | 164cm x 141cm |
| Commuter      | Van     | 12-seater | 164cm x 141cm |
| Joylong       | Van     | 12-seater | 164cm x 141cm |
| Grandia       | Van     | 12-seater | 184cm x 177cm |
| Grandia       | Van     | 10-seater | 184cm x 177cm |
| Super Grandia | Van     | 8-seater  | 176cm x 143cm |
| Vios          | Car     | 4-seater  | 117cm x 64cm  |
| Mirage        | Car     | 4-seater  | 117cm x 64cm  |
| Altis         | Car     | 4-seater  | 117cm x 64cm  |