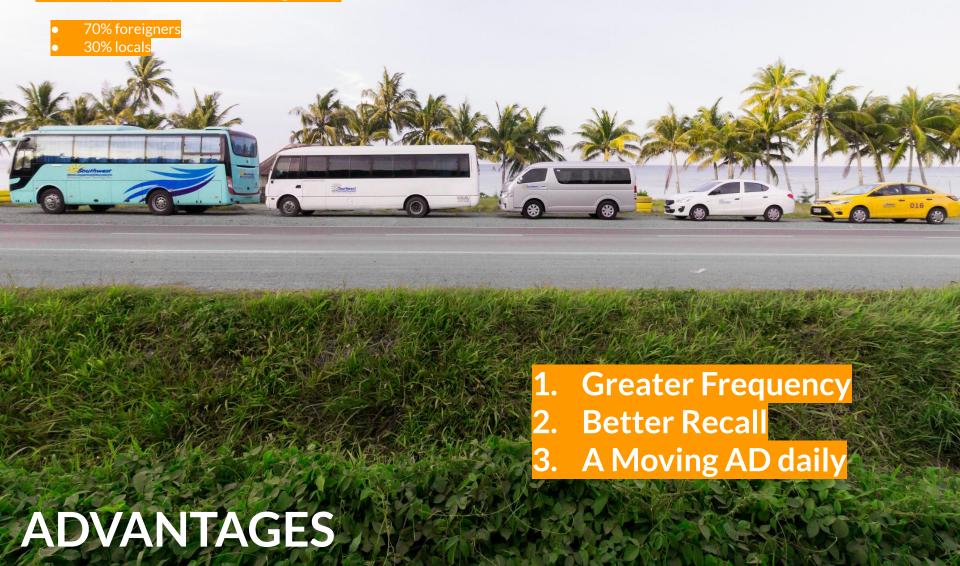

#### Best Way to Penetrate your Market

Around 55% of tourist transfer in Boracay Island per day people aboard the buses of Southwest both inbound and outbound. There is always a recurring tourist daily. The seamless transfer of Southwest, being the primary mode of transport going to Boracay Island for over 25 years caters to the following market: