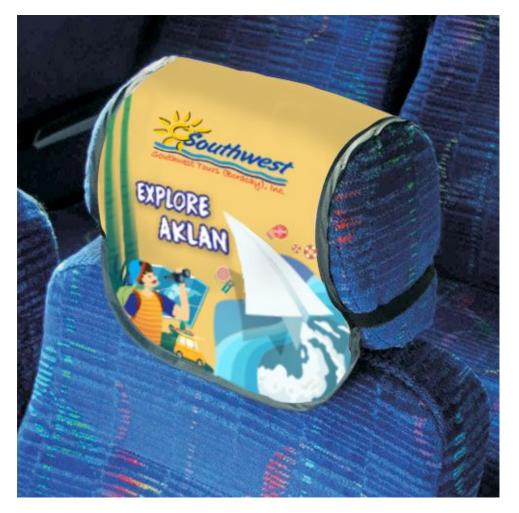

### **INTERNAL - HEAD REST**

| Vehicle Type  | Unit | Capacity  | Н  | W  | Т   |
|---------------|------|-----------|----|----|-----|
| Hino          | Bus  | 49-seater | 16 | 43 | 5.5 |
| Yutong        | Bus  | 49-seater | 16 | 43 | 5.5 |
| Higer         | Bus  | 49-seater | 14 | 42 | 5.5 |
| Kia Grandbird | Bus  | 49-seater | 17 | 35 | 4   |
| Higer         | Bus  | 45-seater | 16 | 40 | 4   |
| Grandeza      | Bus  | 45-seater | 14 | 43 | 5.5 |
| Kinglong      | Bus  | 45-seater | 19 | 37 | 3   |
| Yutong        | Bus  | 45-seater | 19 | 37 | 3   |
| Creator       | Bus  | 43-seater | 16 | 40 | 4   |
| Hino          | Bus  | 43-seater | 16 | 40 | 4   |
| Yutong        | Bus  | 35-seater | 18 | 41 | 6   |
| Sparkling     | Bus  | 33-seater | 18 | 41 | 6   |
| Yutong        | Bus  | 33-seater | 18 | 41 | 6   |
| Higer         | Bus  | 33-seater | 14 | 43 | 5.5 |

### **INTERNAL - HEAD REST**

| Vehicle Type  | Unit    | Capacity  | Н  | W  | Т   |
|---------------|---------|-----------|----|----|-----|
| Rosa          | Coaster | 21-seater | 19 | 34 | 3   |
| Coaster       | Coaster | 18-seater | 17 | 24 | 4   |
| Hyundai       | Coaster | 18-seater | 17 | 24 | 4   |
| Foton Toano   | Van     | 15-seater | 17 | 25 | 3.5 |
| Higer         | Van     | 12-seater | 17 | 25 | 3.5 |
| Commuter      | Van     | 12-seater | 17 | 25 | 3.5 |
| Joylong       | Van     | 12-seater | 17 | 25 | 3.5 |
| Grandia       | Van     | 12-seater | 17 | 25 | 3.5 |
| Grandia       | Van     | 10-seater | 17 | 25 | 3.5 |
| Super Grandia | Van     | 8-seater  | 17 | 25 | 3.5 |
| Vios          | Car     | 4-seater  | 17 | 33 | 5   |
| Mirage        | Car     | 4-seater  | 17 | 33 | 5   |
| Altis         | Car     | 4-seater  | 17 | 33 | 5   |