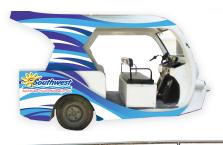

#### **Boracay Island**

| Vehicle Type | Unit       | Capacity  | Dimensions    |
|--------------|------------|-----------|---------------|
| L300         | FB         | 12-seater | 257cm x 153cm |
| Star 8       | E-Jeep     | 18-seater | 270cm x 104cm |
| Spider       | E-Tricycle | 6-seater  | 128cm x 75cm  |

#### **Boracay Island**

| Vehicle Type | Unit       | Capacity  | Dimensions    |
|--------------|------------|-----------|---------------|
| L300         | FB         | 12-seater | 103cm x 121cm |
| Star 8       | E-Jeep     | 18-seater | 159cm x 69cm  |
| Spider       | E-Trycicle | 6-seater  | 147cm x 65cm  |

### **INTERNAL - ARM REST**

| Vehicle Type | Unit       | Capacity  | W    | Н    |
|--------------|------------|-----------|------|------|
| L300         | FB         | 12-seater | 16cm | 10cm |
| Star 8       | E-Jeep     | 18-seater | 16cm | 10cm |
| Spider       | E-Trycicle | 6-seater  | 16cm | 10cm |