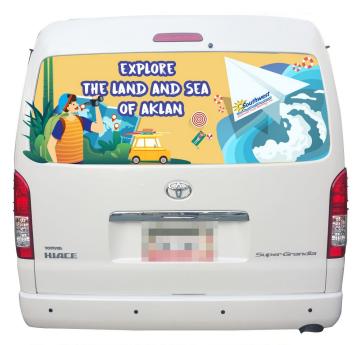

### **EXTERNAL - SIDE**

| Vehicle Type  | Unit | Capacity  | Dimensions    |
|---------------|------|-----------|---------------|
| Hino          | Bus  | 49-seater | 480cm x 175cm |
| Yutong        | Bus  | 49-seater | 425cm x 172cm |
| Higer         | Bus  | 49-seater | 456cm x 190cm |
| Kia Grandbird | Bus  | 49-seater | 483cm x 141cm |
| Higer         | Bus  | 45-seater | 398cm x 182cm |
| Grandeza      | Bus  | 45-seater | 486cm x 177cm |
| Kinglong      | Bus  | 45-seater | 403cm x 159cm |
| Yutong        | Bus  | 45-seater | 425cm x 172cm |
| Creator       | Bus  | 43-seater | 492cm x 170cm |
| Hino          | Bus  | 43-seater | 360cm x 156cm |
| Yutong        | Bus  | 35-seater | 305cm x 152cm |
| Sparkling     | Bus  | 33-seater | 304cm x 155cm |
| Yutong        | Bus  | 33-seater | 305cm x 152cm |
| Higer         | Bus  | 33-seater | 303cm x 152cm |

### **EXTERNAL - REAR**

| Vehicle Type  | Unit | Capacity  | Dimensions    |
|---------------|------|-----------|---------------|
| Hino          | Bus  | 49-seater | 233cm x 157cm |
| Yutong        | Bus  | 49-seater | 234cm x 247cm |
| Higer         | Bus  | 49-seater | 235cm x 143cm |
| Kia Grandbird | Bus  | 49-seater | 207cm x 188cm |
| Higer         | Bus  | 45-seater | 233cm x 306cm |
| Grandeza      | Bus  | 45-seater | 240cm x 144cm |
| Kinglong      | Bus  | 45-seater | 183cm x 89cm  |
| Yutong        | Bus  | 45-seater | 234cm x 247cm |
| Creator       | Bus  | 43-seater | 234cm x 228cm |
| Hino          | Bus  | 43-seater | 230cm x 139cm |
| Yutong        | Bus  | 35-seater | 227cm x 221cm |
| Sparkling     | Bus  | 33-seater | 233cm x 138cm |
| Yutong        | Bus  | 33-seater | 227cm x 221cm |