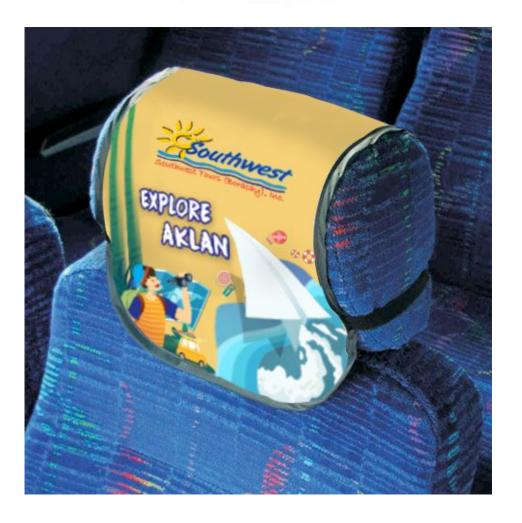

### **INTERNAL - HEAD REST**

| Vehicle Type  | Unit | Capacity  | Н  | W  | Т   |
|---------------|------|-----------|----|----|-----|
| Hino          | Bus  | 49-seater | 16 | 43 | 5.5 |
| Yutong        | Bus  | 49-seater | 16 | 43 | 5.5 |
| Higer         | Bus  | 49-seater | 14 | 42 | 5.5 |
| Kia Grandbird | Bus  | 49-seater | 17 | 35 | 4   |
| Higer         | Bus  | 45-seater | 16 | 40 | 4   |
| Grandeza      | Bus  | 45-seater | 14 | 43 | 5.5 |
| Kinglong      | Bus  | 45-seater | 19 | 37 | 3   |
| Yutong        | Bus  | 45-seater | 19 | 37 | 3   |
| Creator       | Bus  | 43-seater | 16 | 40 | 4   |
| Hino          | Bus  | 43-seater | 16 | 40 | 4   |
| Yutong        | Bus  | 35-seater | 18 | 41 | 6   |
| Sparkling     | Bus  | 33-seater | 18 | 41 | 6   |
| Yutong        | Bus  | 33-seater | 18 | 41 | 6   |
| Higer         | Bus  | 33-seater | 14 | 43 | 5.5 |