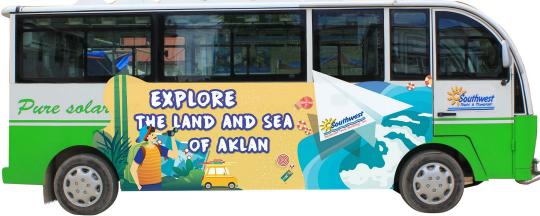

### **EXTERNAL - SIDE**

| Vehicle Type  | Unit | Capacity  | Dimensions    |
|---------------|------|-----------|---------------|
| Hino          | Bus  | 49-seater | 480cm x 175cm |
| Yutong        | Bus  | 49-seater | 425cm x 172cm |
| Higer         | Bus  | 49-seater | 456cm x 190cm |
| Kia Grandbird | Bus  | 49-seater | 483cm x 141cm |
| Higer         | Bus  | 45-seater | 398cm x 182cm |
| Grandeza      | Bus  | 45-seater | 486cm x 177cm |
| Kinglong      | Bus  | 45-seater | 403cm x 159cm |
| Yutong        | Bus  | 45-seater | 425cm x 172cm |
| Creator       | Bus  | 43-seater | 492cm x 170cm |
| Hino          | Bus  | 43-seater | 360cm x 156cm |
| Yutong        | Bus  | 35-seater | 305cm x 152cm |
| Sparkling     | Bus  | 33-seater | 304cm x 155cm |
| Yutong        | Bus  | 33-seater | 305cm x 152cm |
| Higer         | Bus  | 33-seater | 303cm x 152cm |

### **EXTERNAL - SIDE**

| Vehicle Type  | Unit    | Capacity  | Dimensions    |
|---------------|---------|-----------|---------------|
| Rosa          | Coaster | 21-seater | 367cm x 113cm |
| Coaster       | Coaster | 18-seater | 306cm x 106cm |
| Hyundai       | Coaster | 18-seater | 319cm x 110cm |
| Foton Toano   | Van     | 15-seater | 205cm x 99cm  |
| Higer         | Van     | 12-seater | 175cm x 103cm |
| Commuter      | Van     | 12-seater | 178cm x 102cm |
| Joylong       | Van     | 12-seater | 175cm x 103cm |
| Grandia       | Van     | 12-seater | 175cm x 103cm |
| Grandia       | Van     | 10-seater | 175cm x 103cm |
| Super Grandia | Van     | 8-seater  | 176cm x 102cm |
| Vios          | Car     | 4-seater  | 204cm x 84cm  |
| Mirage        | Car     | 4-seater  | 178cm x 85cm  |
| Altis         | Car     | 4-seater  | 204cm x 84cm  |